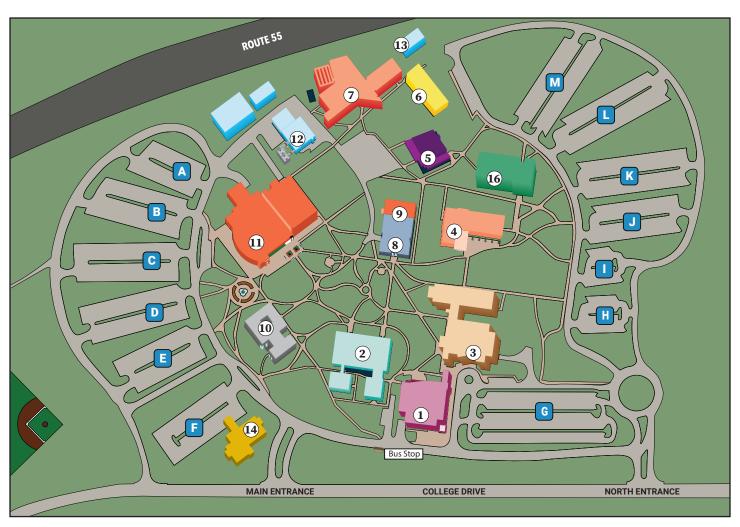

## **Cumberland Campus Map**

3322 College Drive, Vineland, NJ 08360 *RCSJ.edu* • 856-691-8600

- 1. Luciano Center (LUC)
  - · Business Studies Division
- 2. Arpino Education and Humanities Center (ARP)
  - · Computer Labs 1-4
  - Education & Humanities Division
  - ESL
  - · Military Services
  - Testing and Tutoring
- 3. Guaracini Center (GUAR)
  - Adult Education
  - Health Professions
  - · Luciano Theatre
- 4. Brown University Center (UNIV)
  - Behavioral Science
  - · Center for Wellness and Support
  - Food Pantry

- 5. Wheaton Building (WHT)
  - · Navone Healthcare
  - Nursing & Health Professions Division
- 6. Mechatronics Innovation Learning Lab (MILL)
- 7. Alampi Science Building (SCI)
  - STEM Division
- 8. Library (LIB)
- 9. Network Operations Center
- 10. Administration Building (ADM)
- 11. Student and Enrollment Services Center (SESC)
  - Admissions/Registration
  - Bookstore
  - Bursar/Financial Aid
  - · Cunningham Gymnasium
  - · One Stop
  - Safety & Security
  - Together Cafe

- 12. Central Plant Shipping and Receiving
- 13. Pole Barn
- 14. Rowan Medicine
- 16. Center for Workforce & Economic Development